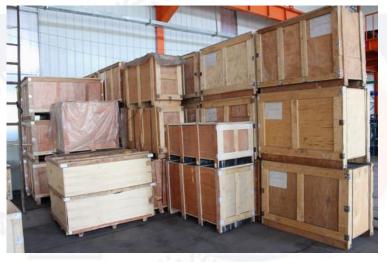

## **PACKAGING**

We have a standard packaging specific regulations:

- 1. Each of valve will be covered by a bubble plastic bag.
- 2. We put the valves by layers orderly and use cardboard to seperate each layer to make sure valves not bump with each other and protect the painting.
- 3. We use quality plywood cases, which is suitable for all kinds of transportation (by sea, by air, by land or by train.