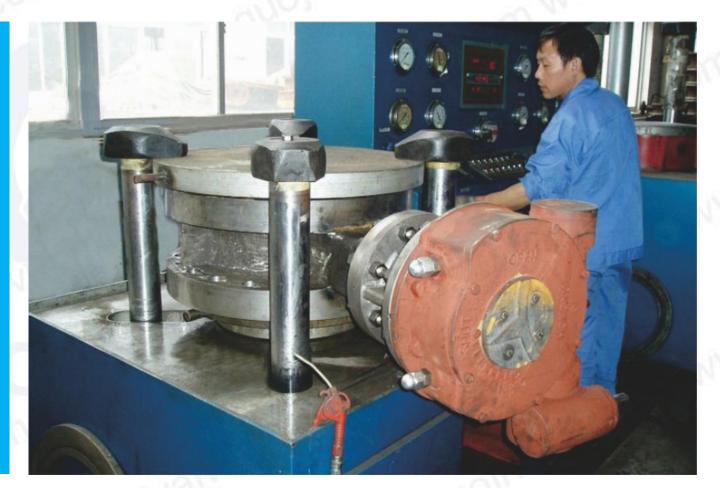

# PRESSURE TESTING

We do hydraulic pressure testing on every valve according to API598 specifications, no one leaked valves go out of our plant.