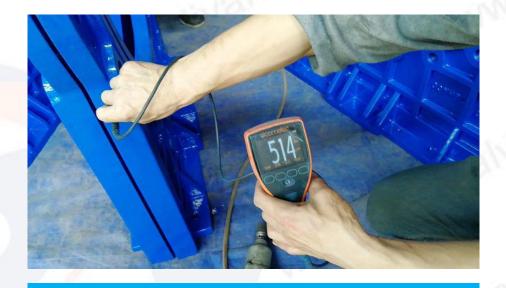

# FBE EPOXY PAINTING THICKNESS INSPECTION

- **N** spection
- ✓ We do epoxy coating thickness inspection on incoming painted castings.
- ✓ Minimum 250µm coating film thickness will be guaranteed.