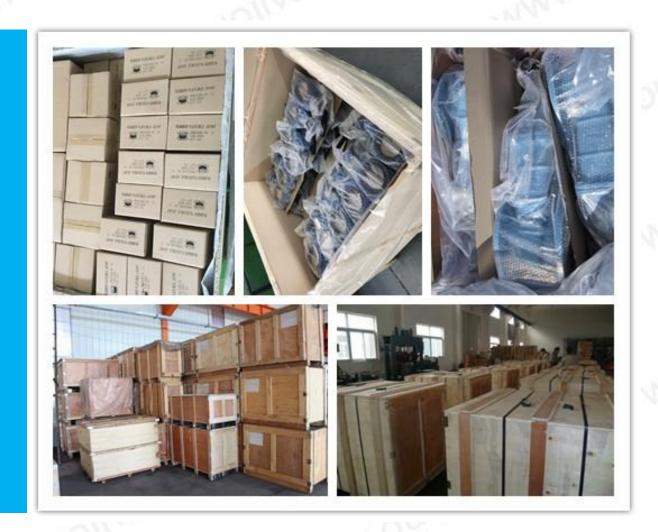

## **PACKAGING**

We have a standard packaging specific regulations:

- 1. Each of valve will be covered by a bubble plastic bag.
- 2. We put the valves by layers orderly and use cardboard to seperate each layer to make sure valves not bump with each other and protect the painting.
- 3. We use quality plywood cases, which is suitable for all kinds of transportation (by sea, by air, by land or by train.