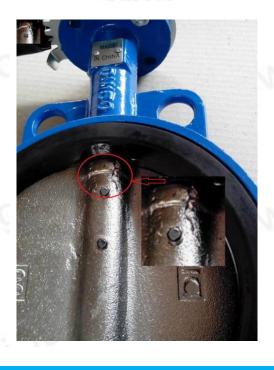

# Detail control of key parts(Concentric Butterfly Valves for example)

VS

VS

#### **Our Disc:**

Suitable weight and size, chemical composition & mechanical property inspection every batch. Good sealing performance, low operating torque

#### **Inferior supplier's Disc:**

Thin and weak. . . Defects. . . Bellow standard materials. . . No operating torque control. . . Bad sealing performance. . .